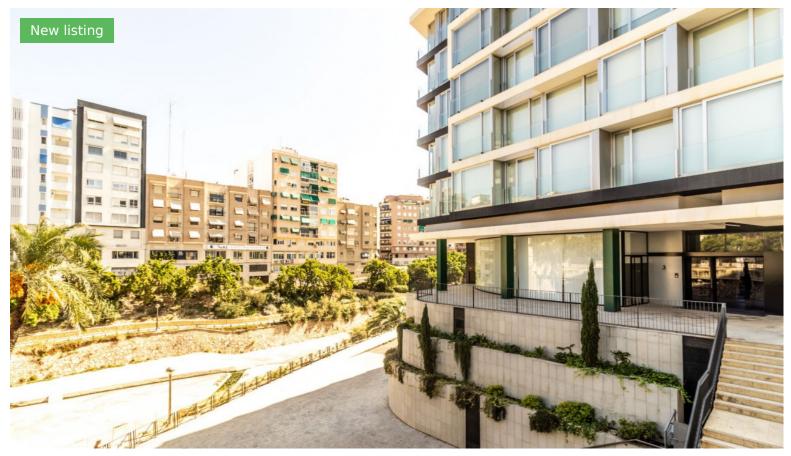

**IN PROCESS** 

(0034) 650 029 772

Spacious and bright apartment with two bedrooms and two bathrooms in the center of Elche. With its more than 150 m2 make this one of the most dreamed by all. All its orientation is to the Puente del Castillo, has a large living room attached to the kitchen, the kitchen all equipped with large brands of appliances. Its large viewpoints let pass a great light illuminating all its space.... Its sunscreens also protect the privacy of the entire floor. I nterior gallery with large spaces for washing machine, dryer and storage. Single room and courtesy bathroom in hallway; spacious master bedroom with en suite bathroom. LED lighting on the ceilings, porcelain floor, air conditioning hot/cold throughout the house by driving and zoning. The property has two large garage spaces, as common areas to highlight on the roof of the building is the communal pool and recreation that have great panoramic views of the river, bridges, castle an...