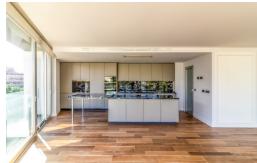

**IN PROCESS** 

(0034) 650 029 772

Spacious and bright apartment with two bedrooms and two bathrooms in the center of Elche. With its more than 150 m2 make this one of the most dreamed by all. All its orientation is to the Puente del Castillo, has a large living room attached to the kitchen, the kitchen all equipped with large brands of appliances. Its large viewpoints let pass a great light illuminating all its space.... Its sunscreens also protect the privacy of the entire floor. I nterior gallery with large spaces for washing machine, dryer and storage. Single room and courtesy bathroom in hallway; spacious master bedroom with en suite bathroom. LED lighting on the ceilings, porcelain floor, air conditioning hot/cold throughout the house by driving and zoning. The property has two large garage spaces, as common areas to highlight on the roof of the building is the communal pool and recreation that have great panoramic views of the river, bridges, castle an...