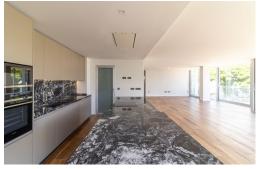

**IN PROCESS** 

(0034) 650 029 772

Spacious and bright apartment with two bedrooms and two bathrooms in the center of Elche. With its more than 150 m2 make this one of the most dreamed by all. All its orientation is to the Puente del Castillo, has a large living room attached to the kitchen, the kitchen all equipped with large brands of appliances. Its large viewpoints let pass a great light illuminating all its space.... Its sunscreens also protect the privacy of the entire floor. I nterior gallery with large spaces for washing machine, dryer and storage. Single room and courtesy bathroom in hallway; spacious master bedroom with en suite bathroom. LED lighting on the ceilings, porcelain floor, air conditioning hot/cold throughout the house by driving and zoning. The property has two large garage spaces, as common areas to highlight on the roof of the building is the communal pool and recreation that have great panoramic views of the river, bridges, castle an...