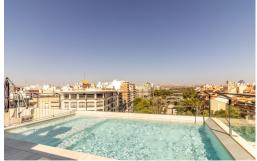

**IN PROCESS** 

(0034) 650 029 772

Spacious and bright apartment with two bedrooms and two bathrooms in the center of Elche. With its more than 150 m2 make this one of the most dreamed by all. All its orientation is to the Puente del Castillo, has a large living room attached to the kitchen, the kitchen all equipped with large brands of appliances. Its large viewpoints let pass a great light illuminating all its space.... Its sunscreens also protect the privacy of the entire floor. I nterior gallery with large spaces for washing machine, dryer and storage. Single room and courtesy bathroom in hallway; spacious master bedroom with en suite bathroom. LED lighting on the ceilings, porcelain floor, air conditioning hot/cold throughout the house by driving and zoning. The property has two large garage spaces, as common areas to highlight on the roof of the building is the communal pool and recreation that have great panoramic views of the river, bridges, castle an...