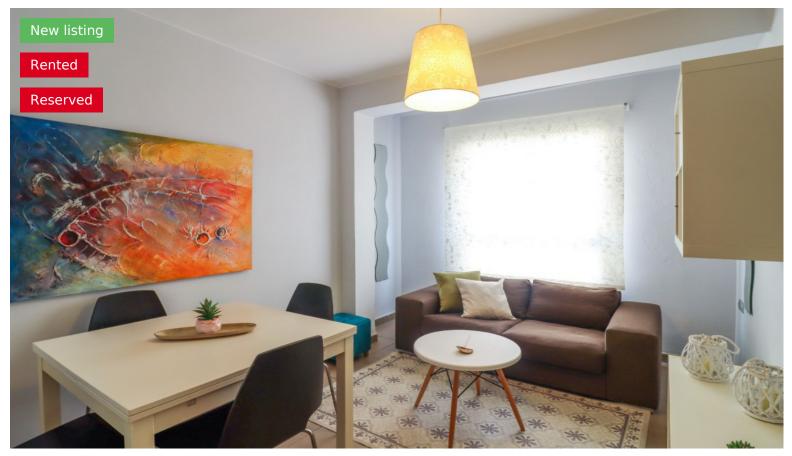

## Alicante (Costa Blanca) - Elche

Long Rental Period - Apartment

Ref. MLL4468

580€

1 BATHROOMS

72M<sup>2</sup>

Flat corner very luminous of three bedrooms, a bathroom with shower, living room canteen, kitchen - gallery, main room and two singles. Wardrobe in all rooms, fully equipped kitchen, all electric, hob, oven, extractor, washing machine, fridge and electric termino Northeast orientation, lots of light, very ventilated floor, aluminum windows, porcelain floor. Quiet finca with elevator. Surrounded by all kinds of services, bus stop, supermarkets, banks, etc. Shopping centers 15 minutes, city center 10 minutes walk. Good connection with Ronda Sur and the motorway. No animals or more than three people are allowed on the property. We require indefinite employment contracts or demonstrable pensions.