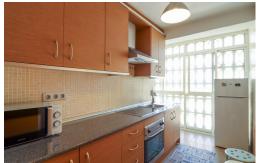

## Alicante (Costa Blanca) - Elche

Long Rental Period - Apartment

Ref. MLL4468

580€

1 BATHROOMS

72M<sup>2</sup>

Flat corner very luminous of three bedrooms, a bathroom with shower, living room canteen, kitchen - gallery, main room and two singles. Wardrobe in all rooms, fully equipped kitchen, all electric, hob, oven, extractor, washing machine, fridge and electric termino Northeast orientation, lots of light, very ventilated floor, aluminum windows, porcelain floor. Quiet finca with elevator. Surrounded by all kinds of services, bus stop, supermarkets, banks, etc. Shopping centers 15 minutes, city center 10 minutes walk. Good connection with Ronda Sur and the motorway. No animals or more than three people are allowed on the property. We require indefinite employment contracts or demonstrable pensions.