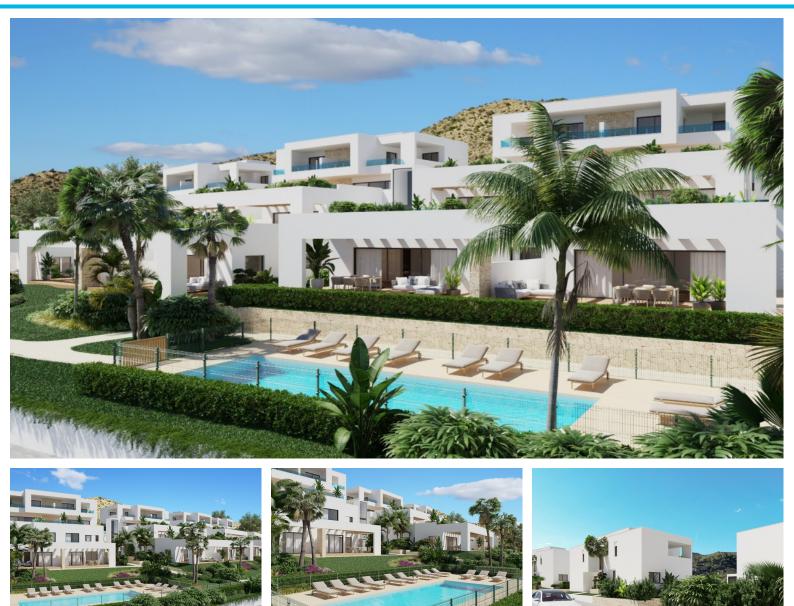

## www.lidonylidon.com

C/ MARTÍN DE TORRES, Nº 6, LOCAL 3, 03202 ELCHE ALICANTE SPAIN

"Annapurna II" consists of 22 apartment and duplex style homes with 2 or 3 bedrooms divided into 4 blocks. They share garden areas and 2 communal swimming pools. Every property has an underground parking space and storeroom included in the price (there are optional extra parking spaces and storerooms). The top floor properties are 3-bedroom duplexes, there are also 2-bedroom duplexes, and the apartments all have 2 bedrooms. The properties are stepped so are not directly on top of each other as a traditional apartment would be and they just have one neighbour to one side. []] The 2-bedroom apartments also have an open plan kitchen with a lounge/dining room that opens completely onto the large terrace, a utility room, and 2 bathrooms.[]] These homes are built with high-quality materials and are being sold with hot and cold air conditioning via a duct system, underfl...