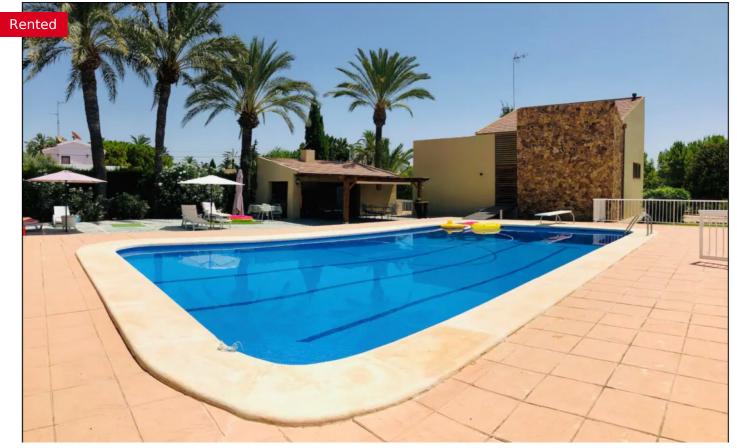

YES

PRIVATE

**IN PROCESS** 

(0034) 650 029 772

+ INFO

Spacious and bright villa in the countryside of Elche - Alicante, it has two levels, with a master bedroom, dressing room and bathroom in suite with shower on the ground floor, open kitchen to a large living room and a guest bathroom. Upstairs there are two bedrooms with double bed and two single beds. The house is new, the finishes are very careful to be comfortable. The furniture, bed linen and bathroom are designed for a comfortable stay. It has a stove-fireplace from Pelet to heat the whole stay in winter and air conditioning. The room, is a plot of 2,500 m², in which there are two buildings. It is located next to the pool and the barbecue that includes a full bathroom and a cozy area with a pond and fountain. The pool and barbecue area has sun loungers and parasols for the pool. Located 11km from the Mediterranean Sea. 2 km from the town of Elche. City in which there are declared 2 World Heritage Sites. The villa is 10...