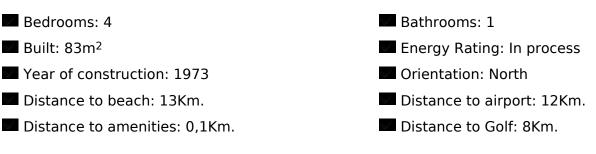

## 225€

4 BEDROOMS

1 BATHROOMS

www.lidonylidon.com

C/ MARTÍN DE TORRES, Nº 6, LOCAL 3, 03202 ELCHE ALICANTE SPAIN

Wide flat of 4 bedrooms to première, complete bathroom, everything reformed, third fllor without lift, kitchen office all equipped with appliances, utensils basic, heater electric. TV antenna sockets in all rooms, all rooms with lock and key. Bedroom 1: bed 105x190cm. 225€. Balcony Bedroom 2: bed 105x190cm. 225€ Bedroom 3: bed 105x190cm. 225€ Balcony. Bedroom 4: double bed 135x190cm. 225€ . 200 metres far to the Miguel Hernandez University. All equipped with large wardrobe, head, large desk table, office chair, curtains, mattress protector. Terrace walkable to tender. Rooms from 1 September to 30 June for students. Electricity and water consumption not included.