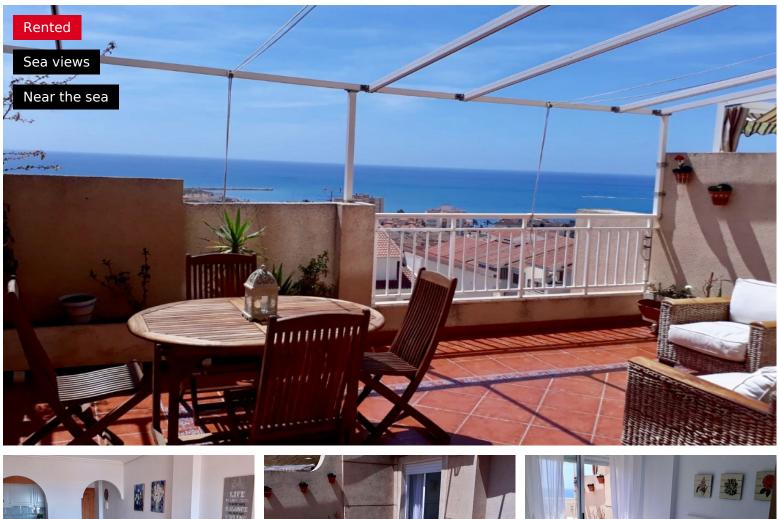

## 475€

2 BEDROOMS

1 BATHROOMS

www.lidonylidon.com

C/ MARTÍN DE TORRES, Nº 6, LOCAL 3, 03202 ELCHE ALICANTE SPAIN

Nice apartment with sea views in the area of Santiago Bernabeu High School of Santa Pola. Big terrace of 30m2, two bedrooms, bathroom, american kitchen and living room. Parking space and urbanization with a communal swimming pool. The apartment is located just 300 meters to the Polamax Shopping Center, 400 m2 to the beach and 15 minutes walking to the center of Santa Pola. It is available from September until June.

## key features

- Bedrooms: 2
- Built: 80m<sup>2</sup>
- Year of construction: 1985
- Elevator
- Distance to airport: 14Km.
- Distance to Golf: 13Km.

- Bathrooms: 1
- Energy Rating: In process
- Orientation: South east
- Distance to beach: 0.3Km.
- Distance to amenities: 0.4Km.