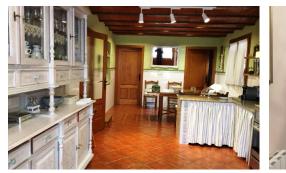

Two-storey detached villa of 284m2, plot of 2,300m2, with all amenities, central heating, fenced plot, developable land. Adjacent house with 27m2 wood stove and roofed parking area. The house has 284 m2 distributed over two floors and both separated by a beautiful and excellent and comfortable staircase that only has 10 steps. The whole house has excellent views and amazing sunsets views. On the first floor there is a large living room with lots of light, a wide and short corridor that distributes to a super and beautiful bathroom of high quality and the kitchen enviable for its size and light, from this you access a pantry and a room for washing, drying and ironing. On the second floor, it is accessed by a nice and convenient staircase. The staircase connects with three bedrooms that lead on two large and bright rooms and, on the other, to an SUITE area with a dressing room and two rooms with excellent...