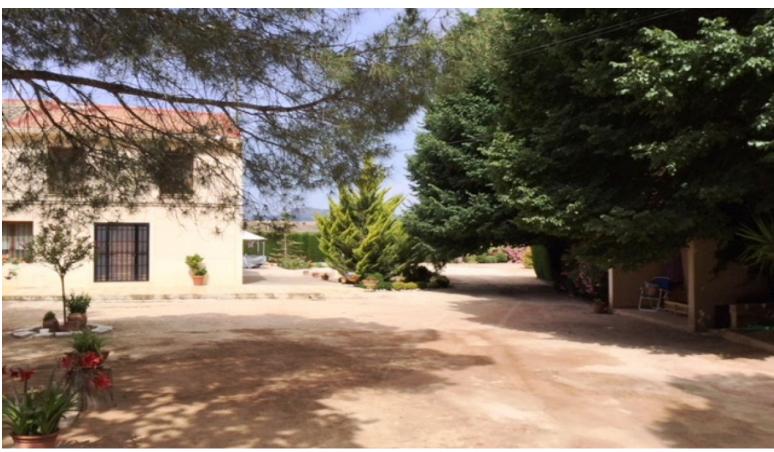

Two-storey detached villa of 284m2, plot of 2,300m2, with all amenities, central heating, fenced plot, developable land. Adjacent house with 27m2 wood stove and roofed parking area. The house has 284 m2 distributed over two floors and both separated by a beautiful and excellent and comfortable staircase that only has 10 steps. The whole house has excellent views and amazing sunsets views. On the first floor there is a large living room with lots of light, a wide and short corridor that distributes to a super and beautiful bathroom of high quality and the kitchen enviable for its size and light, from this you access a pantry and a room for washing, drying and ironing. On the second floor, it is accessed by a nice and convenient staircase. The staircase connects with three bedrooms that lead on two large and bright rooms and, on the other, to an SUITE area with a dressing room and two rooms with excellent...