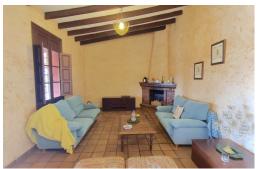

+ INFO

Spacious villa all brand new, plot of 5.000m2 fenced with automatic gate. 300m2 of housing divided into two floors: - Basement: large warehouse with full bathroom, installation for a kitchen, large room with windows. -first floor: large glazed terrace, living room with fireplace open to the kitchen with peninsula, 5 bedrooms all with very large built-in wardrobes, one of them with bathroom en suite. Double glazed aluminum windows Climalit type, mosquito nets in every window. Adjacent house with warehouse and barbecue kitchen. Very well connected to the motorway and a few minutes from shopping centers and urban area. Airport and beaches just 20 minutes by car.