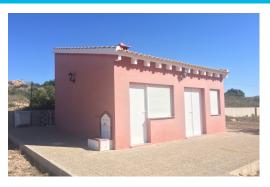

+ INFO

Spacious villa all brand new, plot of 5.000m2 fenced with automatic gate. 300m2 of housing divided into two floors: - Basement: large warehouse with full bathroom, installation for a kitchen, large room with windows. -first floor: large glazed terrace, living room with fireplace open to the kitchen with peninsula, 5 bedrooms all with very large built-in wardrobes, one of them with bathroom en suite. Double glazed aluminum windows Climalit type, mosquito nets in every window. Adjacent house with warehouse and barbecue kitchen. Very well connected to the motorway and a few minutes from shopping centers and urban area. Airport and beaches just 20 minutes by car.