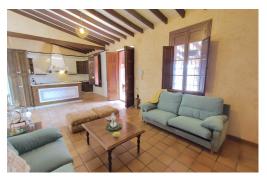

+ INFO

Spacious villa all brand new, plot of 5.000m2 fenced with automatic gate. 300m2 of housing divided into two floors: - Basement: large warehouse with full bathroom, installation for a kitchen, large room with windows. -first floor: large glazed terrace, living room with fireplace open to the kitchen with peninsula, 5 bedrooms all with very large built-in wardrobes, one of them with bathroom en suite. Double glazed aluminum windows Climalit type, mosquito nets in every window. Adjacent house with warehouse and barbecue kitchen. Very well connected to the motorway and a few minutes from shopping centers and urban area. Airport and beaches just 20 minutes by car.