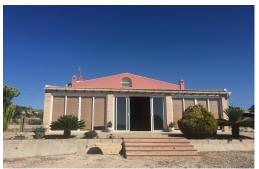

+ INFO

Spacious villa all brand new, plot of 5.000m2 fenced with automatic gate. 300m2 of housing divided into two floors: - Basement: large warehouse with full bathroom, installation for a kitchen, large room with windows. -first floor: large glazed terrace, living room with fireplace open to the kitchen with peninsula, 5 bedrooms all with very large built-in wardrobes, one of them with bathroom en suite. Double glazed aluminum windows Climalit type, mosquito nets in every window. Adjacent house with warehouse and barbecue kitchen. Very well connected to the motorway and a few minutes from shopping centers and urban area. Airport and beaches just 20 minutes by car.