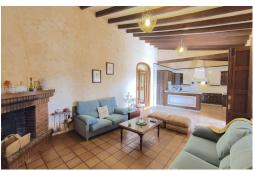

+ INFO

Spacious villa all brand new, plot of 5.000m2 fenced with automatic gate. 300m2 of housing divided into two floors: - Basement: large warehouse with full bathroom, installation for a kitchen, large room with windows. -first floor: large glazed terrace, living room with fireplace open to the kitchen with peninsula, 5 bedrooms all with very large built-in wardrobes, one of them with bathroom en suite. Double glazed aluminum windows Climalit type, mosquito nets in every window. Adjacent house with warehouse and barbecue kitchen. Very well connected to the motorway and a few minutes from shopping centers and urban area. Airport and beaches just 20 minutes by car.