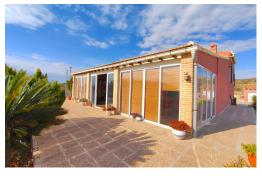

+ INFO

Spacious villa all brand new, plot of 5.000m2 fenced with automatic gate. 300m2 of housing divided into two floors: - Basement: large warehouse with full bathroom, installation for a kitchen, large room with windows. -first floor: large glazed terrace, living room with fireplace open to the kitchen with peninsula, 5 bedrooms all with very large built-in wardrobes, one of them with bathroom en suite. Double glazed aluminum windows Climalit type, mosquito nets in every window. Adjacent house with warehouse and barbecue kitchen. Very well connected to the motorway and a few minutes from shopping centers and urban area. Airport and beaches just 20 minutes by car.