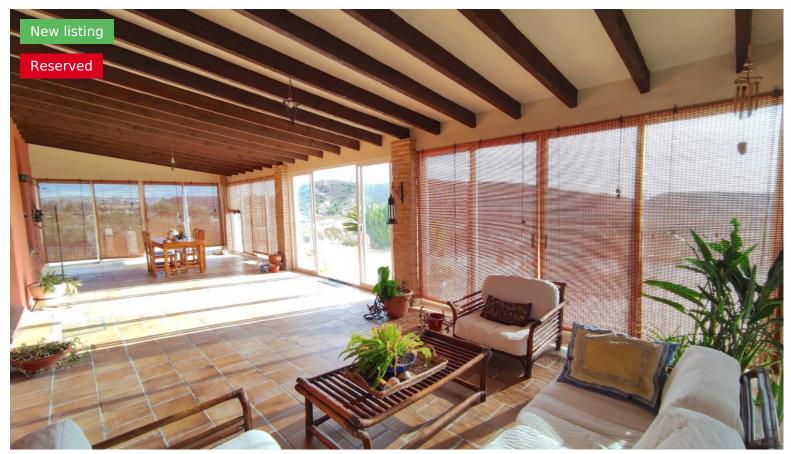

+ INFO

Spacious villa all brand new, plot of 5.000m2 fenced with automatic gate. 300m2 of housing divided into two floors: - Basement: large warehouse with full bathroom, installation for a kitchen, large room with windows. -first floor: large glazed terrace, living room with fireplace open to the kitchen with peninsula, 5 bedrooms all with very large built-in wardrobes, one of them with bathroom en suite. Double glazed aluminum windows Climalit type, mosquito nets in every window. Adjacent house with warehouse and barbecue kitchen. Very well connected to the motorway and a few minutes from shopping centers and urban area. Airport and beaches just 20 minutes by car.