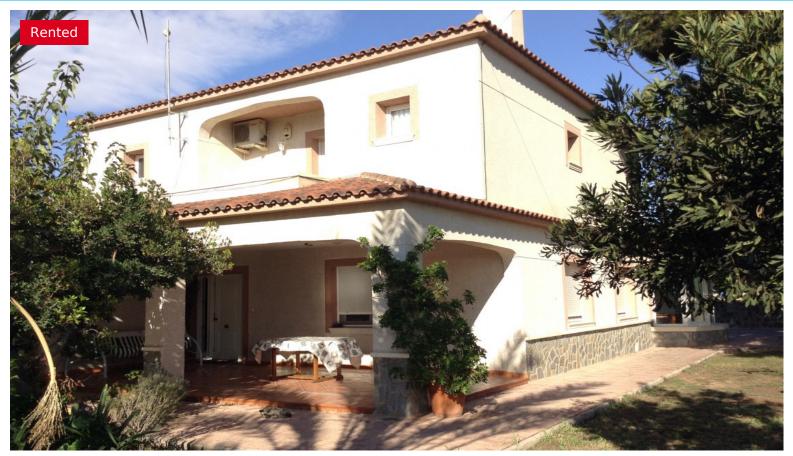

## Costa Blanca - Elche

For Sale - Chalet

Ref. MLV4203

350.000€ 370.000

**5 BEDROOMS 3 BATHROOMS**  250M<sup>2</sup>

5.000M<sup>2</sup>

YES **IN PROCESS** 

+ INFO

## key features

Bedrooms: 5

Built: 250m<sup>2</sup>

Energy Rating: In process

Orientation: South

Distance to airport: 12Km.

Distance to Golf: 10Km.

Bathrooms: 3

Plot: 5.000m<sup>2</sup>

Year of construction: 2003

Distance to beach: 15Km.

Distance to amenities: 4Km.

## Characteristics

-30 min. drive from Airport

Armored door

Furniture

Garage

Independent Swimming Pool

Kitchen furniture

No Internet